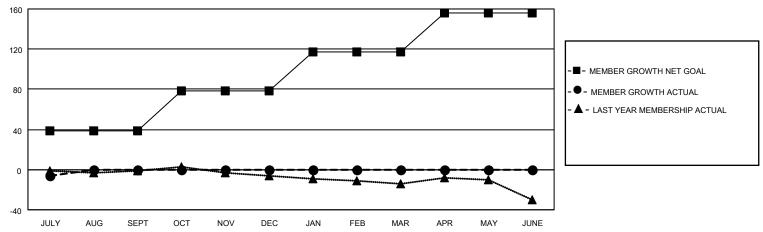

#### GOALS AND ACTUAL MEMBERS CUMULATIVE

| DROPPED CLUBS: 0 |   | 1 CLUBS OF 37 ADDED 1 OR<br>MORE NEW MEMBERS | GENDER DISTRIBUTION       |              |  |
|------------------|---|----------------------------------------------|---------------------------|--------------|--|
|                  |   | WORLE NEW WEIWBERG                           | MALE                      | 841 (69.39%) |  |
|                  |   |                                              | FEMALE                    | 370 (30.53%) |  |
| DROPPED MEMBERS  |   |                                              | NON BINARY                | 0 (0.00%)    |  |
|                  |   |                                              | PREFER NOT TO ANSWER      | 1 (0.08%)    |  |
| DECEASED         | 1 |                                              |                           |              |  |
| CLUB CANCELLED   | 0 | CLICK HERE FOR CUMULATIVE                    | TOTAL FAMILY UNIT MEMBERS | 208          |  |
| OTHER            | 6 | MEMBERSHIP DATA                              |                           |              |  |
| TOTAL            | 7 |                                              | FAMILY MEMBERS PAYING HAI | LF DUES 105  |  |
|                  |   |                                              |                           |              |  |